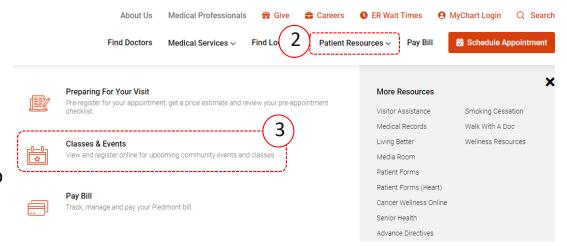

### How to Register

- 1. Go to <a href="https://www.piedmont.org">https://www.piedmont.org</a>
- 2. Select **Patient Resources**
- 3. Click on Classes and Events
- Use the Class or Event Title drop down <u>OR</u> Search by Keyword or Phrase option (type Joint School) to find upcoming classes.

#### Classes & Events

5. Click on the orange class title to select the class you want to attend.

6. Select *Register* 

7. Complete all required fields and click *Continue*.