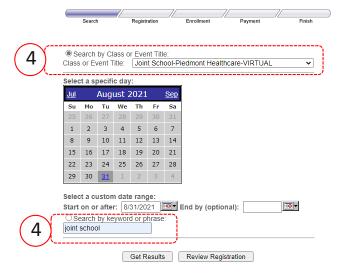

### How to Register

- 1. Go to <a href="https://www.piedmont.org">https://www.piedmont.org</a>
- 2. Select **Patient Resources**
- 3. Click on Classes and Events
- Use the Class or Event Title drop down <u>OR</u> Search by Keyword or Phrase option (type Joint School) to find upcoming classes.

#### **Review Search Results and Select Classes**

Rows returned: 101 Date & Time Seats Open Class/Event Name Location Fee oint School-Piedmont Piedmont Healthcare Tuesday, September 14, \$0.00 15 lealthcare-VIRTUAL Virtual Education 2021 10:00 AM oint School-Piedmont Tuesday, September 14 Piedmont Healthcare \$0.00 14 2021 2:00 PM Virtual Education