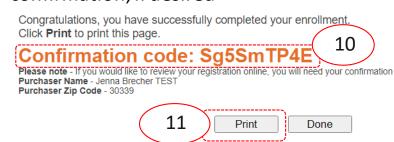

## IMPORTANT: You must click CONTINUE to reserve seating and/or receive your confirmation code.

10. Registration is complete once you receive a *Confirmation Code* 

Check Out

Select *Print* to print your confirmation, if desired