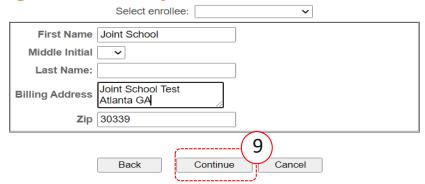

Add Class/Event

Processing may take a few seconds before the confirmation page is seen.

To review registration confirmation at a later date, please enter the information below. Select one of these enrollees to prepopulate the form. If you are not an enrollee, please enter the information below.

## IMPORTANT: You must click CONTINUE to reserve seating and/or receive your confirmation code.

10. Registration is complete once you receive a *Confirmation Code* 

Check Out

Select *Print* to print your confirmation, if desired