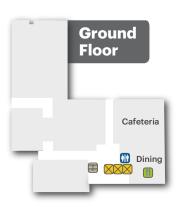

## **Macon North Hospital**

| Department                      | Floor | Department            | Floor     |
|---------------------------------|-------|-----------------------|-----------|
| Administration                  | 1     | Intensive Care Unit   | 3         |
| Admissions/Main Entrance1       |       | Laboratory            | 1         |
| Cardiopulmonary Service         | es 3  | Medical Offices       | 1,2,3,& 4 |
| Chapel                          | 2     | MRI                   | 1         |
| Conference Room                 | 1     | OR/Recovery           | 1         |
| Day Hospital                    | 1     | Patient Rooms         | 2 & 3     |
| Emergency Room                  | 1     | Powell's Pharmacy     | 1         |
| Endoscopy                       | 2     | Quality Management.   | 1         |
| Bits & Bytes (lounge)           | 1     | Radiology             | 1         |
| Health Information Management 1 |       | Volunteer Services    | 1         |
| (Medical Records)               |       | Weight Loss Surgery S | uite2     |
| Human Resources                 | 3     |                       |           |