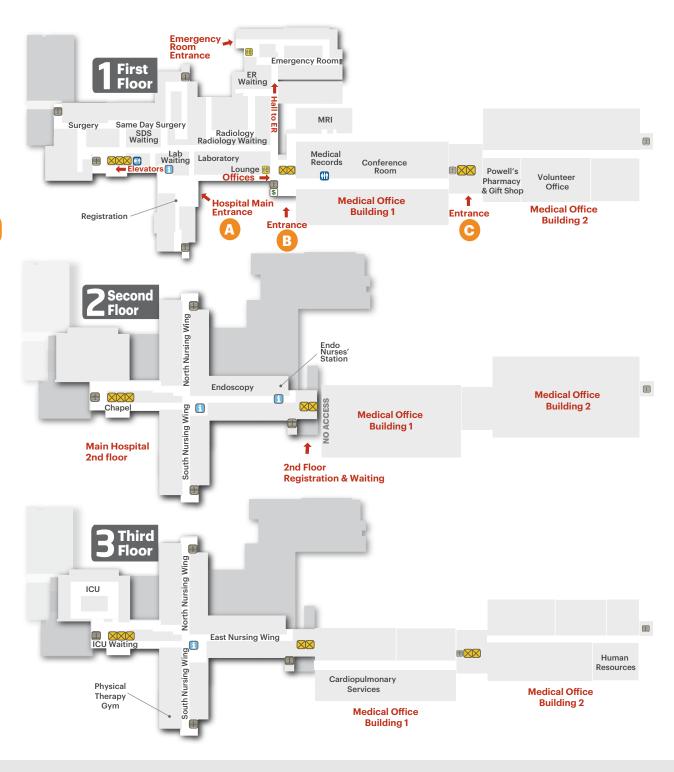

## **Macon North Hospital**

| Department                      | Floor | Department            | Floor     |
|---------------------------------|-------|-----------------------|-----------|
| Administration                  | 1     | Intensive Care Unit   | 3         |
| Admissions/Main Entrance1       |       | Laboratory            | 1         |
| Cardiopulmonary Service         | es 3  | Medical Offices       | 1,2,3,& 4 |
| Chapel                          | 2     | MRI                   | 1         |
| Conference Room                 | 1     | OR/Recovery           | 1         |
| Day Hospital                    | 1     | Patient Rooms         | 2 & 3     |
| Emergency Room                  | 1     | Powell's Pharmacy     | 1         |
| Endoscopy                       | 2     | Quality Management.   | 1         |
| Bits & Bytes (lounge)           | 1     | Radiology             | 1         |
| Health Information Management 1 |       | Volunteer Services    | 1         |
| (Medical Records)               |       | Weight Loss Surgery S | uite2     |
| Human Resources                 | 3     |                       |           |