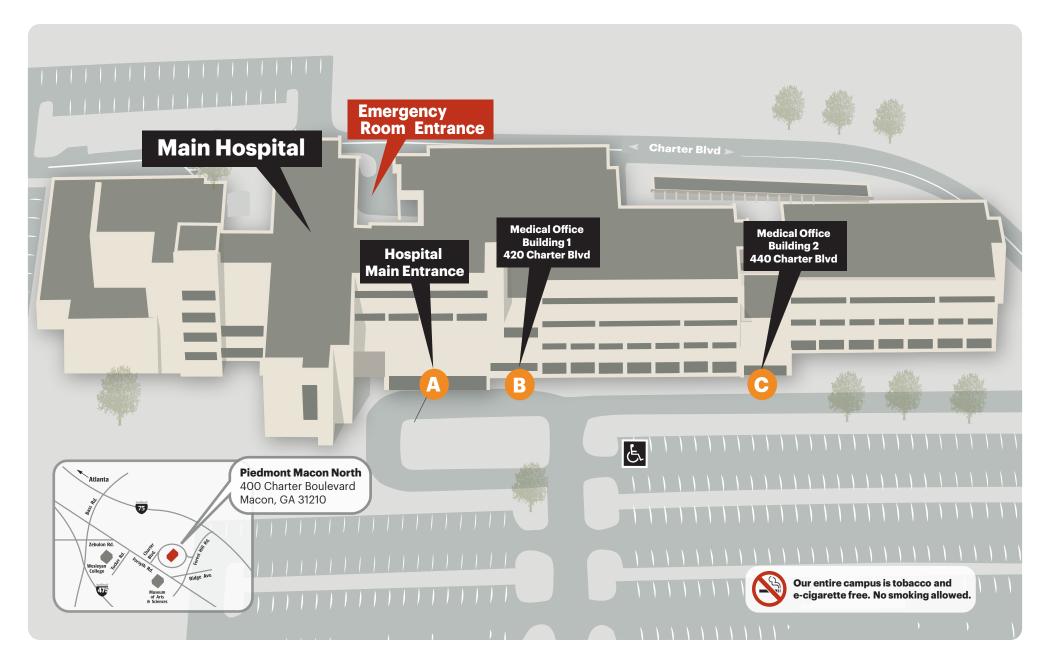

## **Macon North Hospital**

| Department                      | Floor | Department            | Floor     |
|---------------------------------|-------|-----------------------|-----------|
| Administration                  | 1     | Intensive Care Unit   | 3         |
| Admissions/Main Entrance1       |       | Laboratory            | 1         |
| Cardiopulmonary Service         | es 3  | Medical Offices       | 1,2,3,& 4 |
| Chapel                          | 2     | MRI                   | 1         |
| Conference Room                 | 1     | OR/Recovery           | 1         |
| Day Hospital                    | 1     | Patient Rooms         | 2 & 3     |
| Emergency Room                  | 1     | Powell's Pharmacy     | 1         |
| Endoscopy                       | 2     | Quality Management.   | 1         |
| Bits & Bytes (lounge)           | 1     | Radiology             | 1         |
| Health Information Management 1 |       | Volunteer Services    | 1         |
| (Medical Records)               |       | Weight Loss Surgery S | uite2     |
| Human Resources                 | 3     |                       |           |